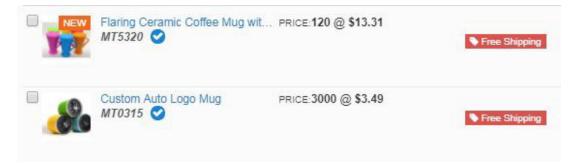

## How Distributors Will See Products On Special

Distributors using ESP Web will see a special flag on all products that have been assigned to a special. In the example below, products that have a free shipping special are displayed with the Free Shipping flag on their product listing.

Distributors can also search by specials using the guided navigation feature of ESP Web, as well as by clicking on Specials from the main ESP Web toolbar.

| @esp         | ESP Web       | Websites Admin   | CRM              | Orders            | Email Marketing     |             | ?               |       |
|--------------|---------------|------------------|------------------|-------------------|---------------------|-------------|-----------------|-------|
| Searches -   | Top Sellers - | Projects Present | ations - 👘 New S | uppliers Supplier | r Catalogs Specials | Idea Center |                 | GizMO |
| Q Search for | Products      |                  | Products 💌       | Price             | Quantity            | Search      | Advanced Search |       |
|              |               |                  |                  |                   |                     |             |                 |       |