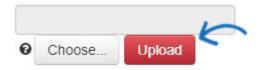

You can upload a flyer, which users of ESP can see and share. Click on the Choose button to browse your computer and select a file. Then, click on the Upload button. A preview of the flyer will be displayed in the preview box.

#### Upload Flyer

I certify that I am uploading an end-buyer friendly image that relates to the Special being added to ESP.

#### Files Allowed:

Images must be in jpeg/png format. Max file size 3MB.

After adding information about this special, click on the Save button. You can then begin adding products by clicking on the Add Products button.