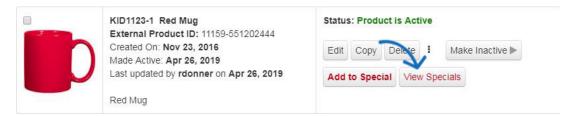

From the Manage Products Tab you can also determine if a product is already on a Special. Find the product on the Manage Products Tab. If the product is on Special you will see a View Specials Button.

A list of specials that your product has been or is currently associated with will display.

## **View Specials**

Specials for KID1123-1 Red Mug:

| Status    | Туре                | Name       | Start        | End          |
|-----------|---------------------|------------|--------------|--------------|
| Scheduled | Promo Code Special  | Summer Fun | Jun 21, 2019 | Sep 23, 2019 |
| Inactive  | Percentage Discount | New Years  | Jan 1, 2019  | Jan 31, 2019 |