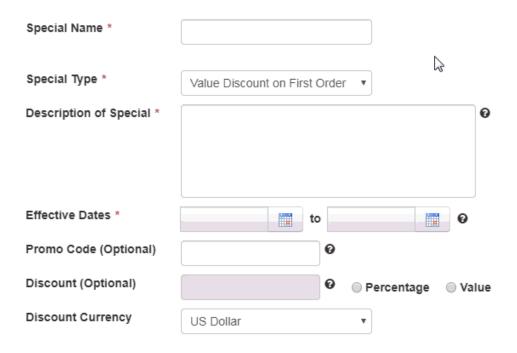

## **Create a Special**

To create a new special, click on the Create a Special button.

| Scorecard | Media Library | Manage Products | Catalog & Compliance | Supplier Info                                                                                                  | Specials | 4                 |
|-----------|---------------|-----------------|----------------------|----------------------------------------------------------------------------------------------------------------|----------|-------------------|
| Specia    | Is            |                 |                      | le de la companya de |          | + Create a Specia |

Next, enter information about this special. The required fields are denoted by a red asterick (\*). Use the dropdown next to Special Type to select the type of special you are creating. Enter the details of the special in the Description of Special field, such as "Enter Promo Code 'Summer' to receive \$100 discount!". To enter a discount amount, you will need to select percentage or value before you are able to enter the amount.