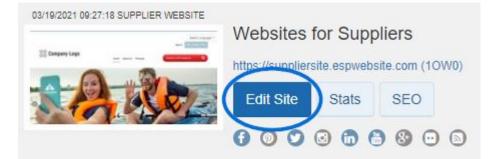

After logging into the ESP Website admin, locate your site and click on the Edit Site button.

Click on the plus button to expand Pages & Menus and then click on Advanced Page Manager.

**Note:** A notification may appear ensuring that you understand that making changes in this area may results in a loss of features and functionality. Click on Ok.