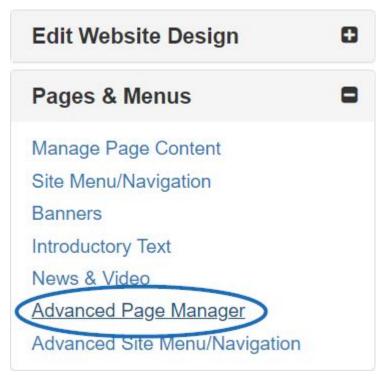

After logging into the ESP Website admin, locate your site and click on the Edit Site button.

Click on the plus button to expand Pages & Menus and then click on Advanced Page Manager.

**Note:** A notification may appear ensuring that you understand that making changes in this area may results in a loss of features and functionality. Click on Ok.