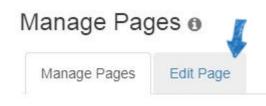

To remove the map, take the following steps

1. Select the Edit Page tab from the Manage Pages area.

 Next, use the Select Page dropdown to choose which page you would like to update. You can use the Select Page dropdown to select the page.