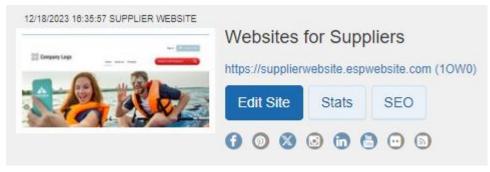

#### **Main Admin Home**

All of your current sites will display with:

- The date and time the site was last updated
- The type of site (ex: Websites for Suppliers)
- The URL

Each listing will also contain three buttons and numerous social media icons:

#### **Edit Site**

The Edit Site button will open the main admin customization options for the site.

#### **Stats**

This section will provide you with basic information about your site traffic.

#### **SEO**

SEO is an abbreviation for Search Engine Optimization. Clicking on the SEO button from the Websites Admin will open a window where you can manage the meta data for each of your site pages. You can use the dropdown to select the page and then enter information in the available fields.

## **Social Media Icons**

The social media icons enable you to add a link to a variety of platforms.