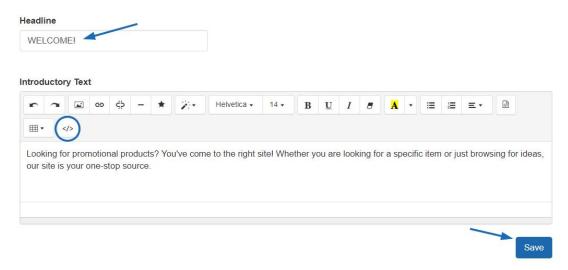

## Introductory Text

Jennifer M - 2021-01-28 - Pages & Menus

The Introductory Text area is where you update the text that is shown on your home page.

In the Introductory Text area, type a headline and text in the available boxes.

Use the text editor toolbar to edit the style of your text (hovering over the options in the toolbar will let you know what each tool will help you accomplish). You can also click on the HTML button to edit the HTML of your Introductory Text.

After you have finished making your changes, click on the Save button and then click on the Make Changes Live link to publish.