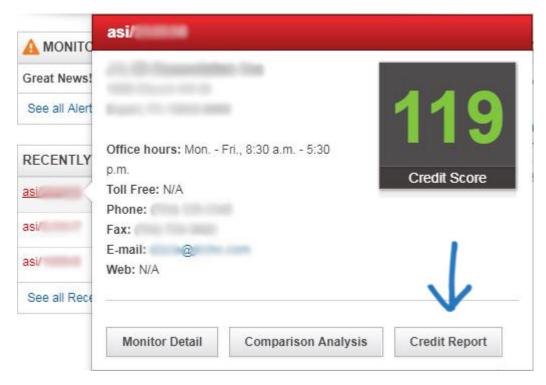

You can also access the distributor credit report from the Distributor Quick View.

Click on any distributor ASI number in Connect will open a pop-up window known as the Distributor Quick View. Inside the window, the distributor's contact information plus a numerical credit score are displayed. Click on the Credit Report button to view the distributor credit report.

The distributor's ASI number will be visible in the red header section. Inside the window, the distributor's company name, address, office hours, phone number(s), fax number (if available), email and website information will be displayed. The credit score will be prominently shown in a grey box with large green numbers.

At the bottom of the Distributor Quick View, there are three buttons available:

- Monitor Detail: View the full Monitor Detail Report, which includes average pay
  habits, past due transactions, non-sufficient check and turn over collections/writeoffs.
- **Comparison Analysis:** View where the distributor is grouped based on the reported volume of purchases for the past six (6) months.
- **Credit Report:** View the full credit report for this distributor.